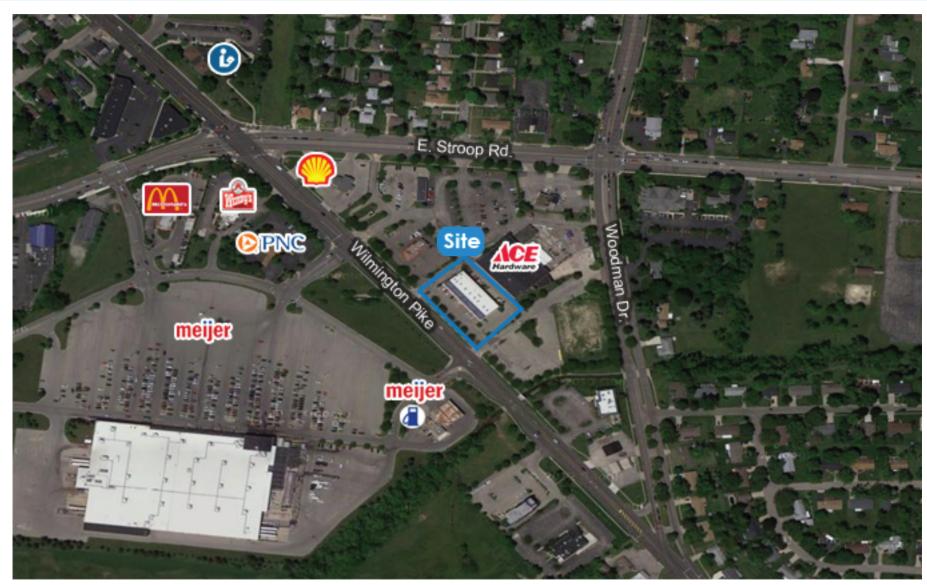

## FOR SALE OR LEASE

Triangle Center, Wilmington Pike, Kettering, OH 45440

The information submitted herein is not guaranteed. Although obtained from reliable sources, it is subject to errors, omissions, prior sale and withdrawal from the market without notice.

Paul Howe Realty, Inc. | Paul Howe - Broker | 327 Skyland Drive | Bellbrook, OH 45305 Phone: 937.475.1963 | Fax: 937.630.4525 | Email: Paul@PaulHoweRealty.com