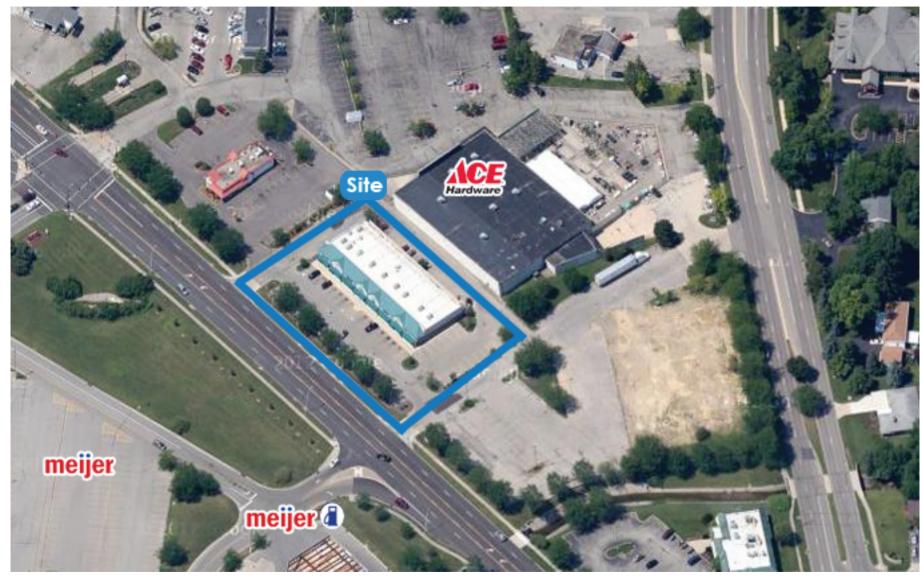

## FOR SALE OR LEASE

Triangle Center, Wilmington Pike, Kettering, OH 45440

The information submitted herein is not guaranteed. Although obtained from reliable sources, it is subject to errors, omissions, prior sale and withdrawal from the market without notice.

Paul Howe Realty, Inc. | Paul Howe - Broker | 327 Skyland Drive | Bellbrook, OH 45305 Phone: 937.475.1963 | Fax: 937.630.4525 | Email: Paul@PaulHoweRealty.com