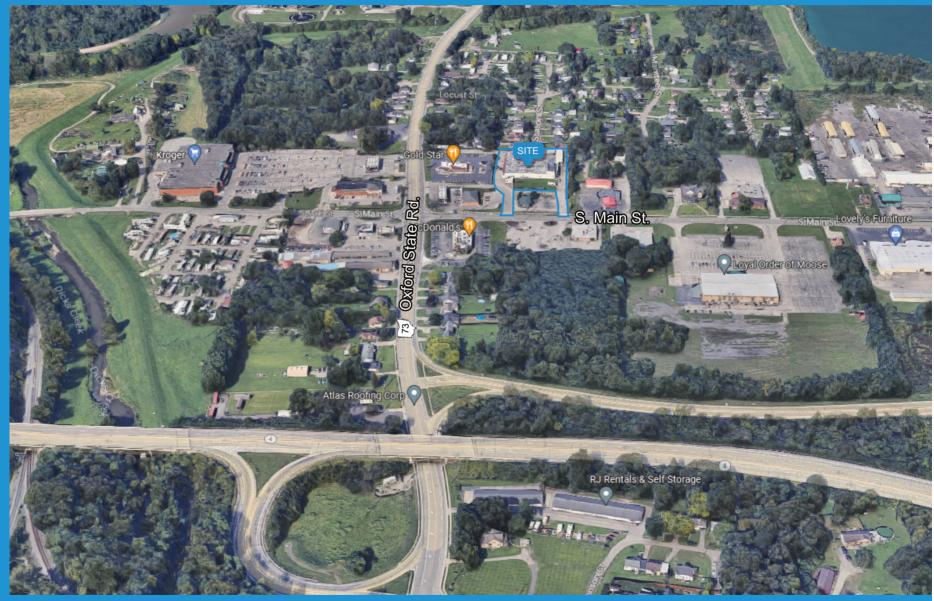

# 3210 S. Main Street, Middletown, OH 45044

### Property Highlights

- Available space (see agents)
- 33,000 SF Main building
- Up to 33,000 SF, Divisible Space
- 1,000 SF Office
- 2 storage units
- 2.2 acre site
- 1 truck well (shared)
- 2 drive-ins (shared)
- Clear height: 14'
- Zoning: B-3
- 13,353 vehicles daily on St. Rt. 73 just south of property (east west)

# FOR LEASE

3210 S. Main Street, Middletown, OH 45044

The information submitted herein is not guaranteed. Although obtained from reliable sources, it is subject to errors, omissions, prior sale and withdrawal from the market without notice.