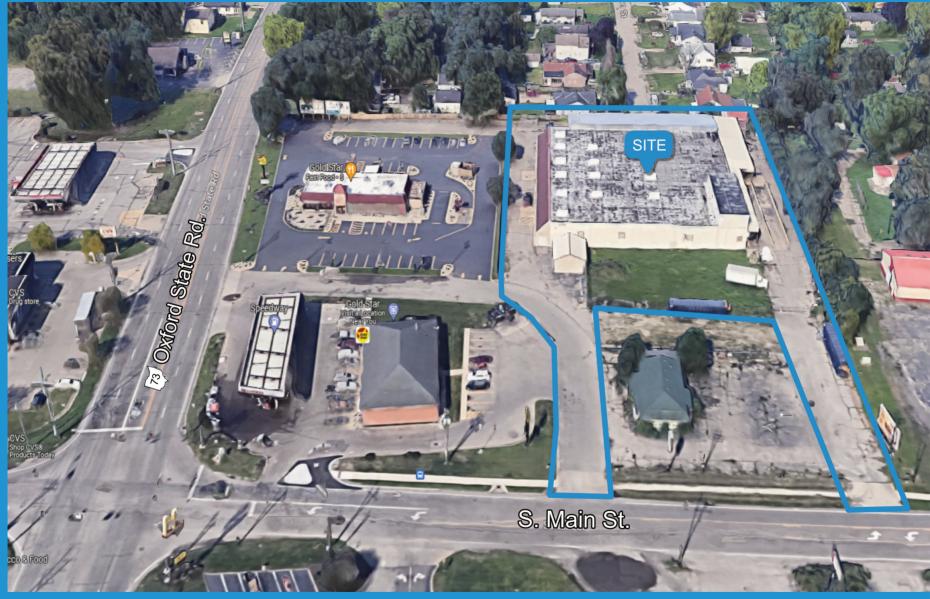

# 3210 S. Main Street, Middletown, OH 45044

### Property Highlights

- Available space (see agents)
- 33,000 SF Main building
- Up to 33,000 SF, Divisible Space
- 1,000 SF Office
- 2 storage units
- 2.2 acre site
- 1 truck well (shared)
- 2 drive-ins (shared)
- Clear height: 14'
- Zoning: B-3
- 13,353 vehicles daily on St. Rt. 73 just south of property (east west)

# FOR LEASE

3210 S. Main Street, Middletown, OH 45044

The information submitted herein is not guaranteed. Although obtained from reliable sources, it is subject to errors, omissions, prior sale and withdrawal from the market without notice.