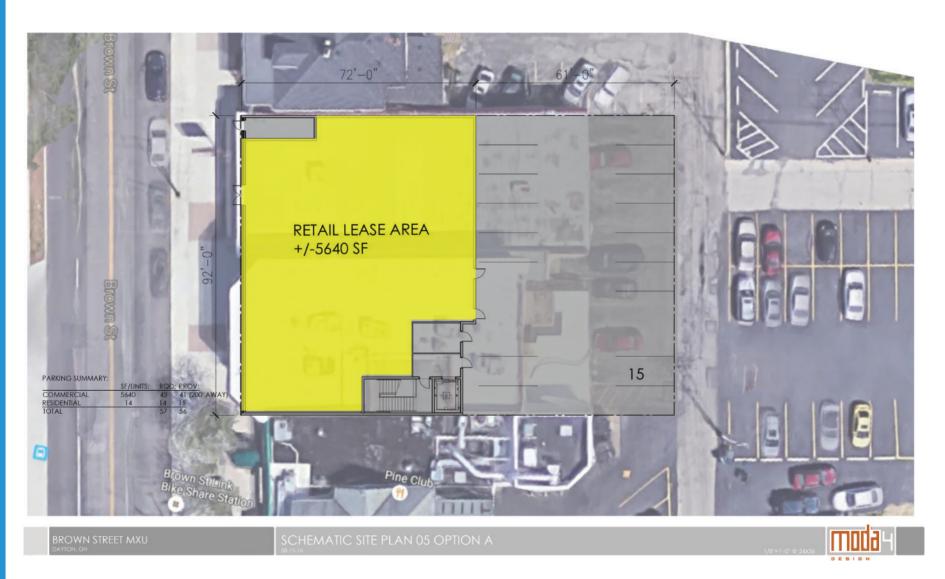

## 1916 - 1920 Brown Street

- 1st Floor Retail / Office Space
- 5,600+/- sq. ft. available. (could be divided)
- Close to Miami Valley Hospital
- UD Graduate New Student housing on the 2nd & 3rd floors
- · Located on busy Brown Street, just one block from University of Dayton
- · Adjacent to the famous Pine Club Restaurant
- Conveniently locates to Route 35 and I-75
- Traffic Count 25,000 cars per day

## 1916 - 1920 Brown Street, Dayton, Ohio 45409

The information submitted herein is not guaranteed. Although obtained from reliable sources, it is subject to errors, omissions, prior sale and withdrawal from the market without notice.