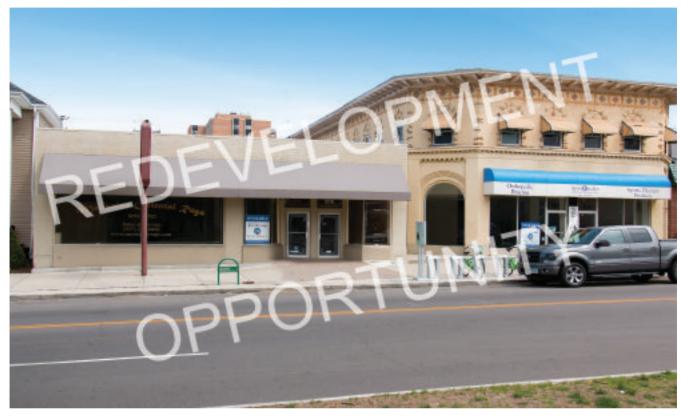

## NEW REDEVELOPMENT OPPORTUNITY FOR LEASE

www.PaulHoweRealty.com

1916 - 1920 Brown Street, Dayton, Ohio 45409

The information submitted herein is not guaranteed. Although obtained from reliable sources, it is subject to errors, omissions, prior sale and withdrawal from the market without notice.

## 1916 - 1920 Brown Street

- 1st Floor Retail / Office Space
- 5,600+/- sq. ft. available. (could be divided)
- Close to Miami Valley Hospital
- UD Graduate New Student housing on the 2nd & 3rd floors
- · Located on busy Brown Street, just one block from University of Dayton
- · Adjacent to the famous Pine Club Restaurant
- Conveniently locates to Route 35 and I-75
- Traffic Count 25,000 cars per day