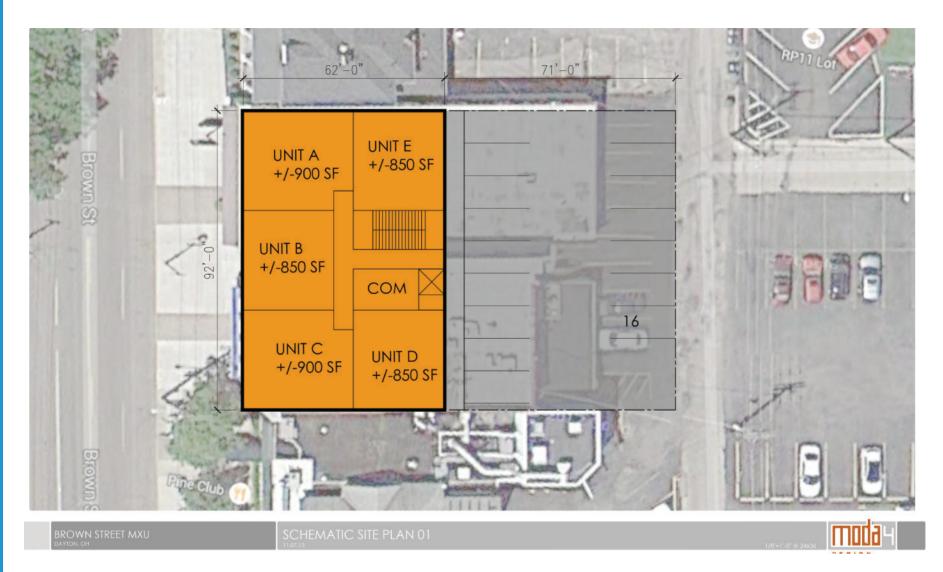

## 1916 - 1920 Brown Street

- 1st Floor Retail / Office Space
- 5,600+/- sq. ft. available. (could be divided)
- Close to Miami Valley Hospital
- UD Graduate New Student housing on the 2nd & 3rd floors
- · Located on busy Brown Street, just one block from University of Dayton
- · Adjacent to the famous Pine Club Restaurant
- Conveniently locates to Route 35 and I-75
- Traffic Count 25,000 cars per day