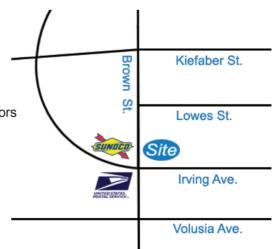

## 1916 - 1920 Brown Street

- 1st Floor Retail / Office Space
- 5,600+/- sq. ft. available. (could be divided)
- Close to Miami Valley Hospital
- UD Graduate New Student housing on the 2nd & 3rd floors
- · Located on busy Brown Street, just one block from University of Dayton
- · Adjacent to the famous Pine Club Restaurant
- Conveniently locates to Route 35 and I-75
- Traffic Count 25,000 cars per day

1916 - 1920 Brown Street, Dayton, Ohio 45409

The information submitted herein is not guaranteed. Although obtained from reliable sources, it is subject to errors, omissions, prior sale and withdrawal from the market without notice.