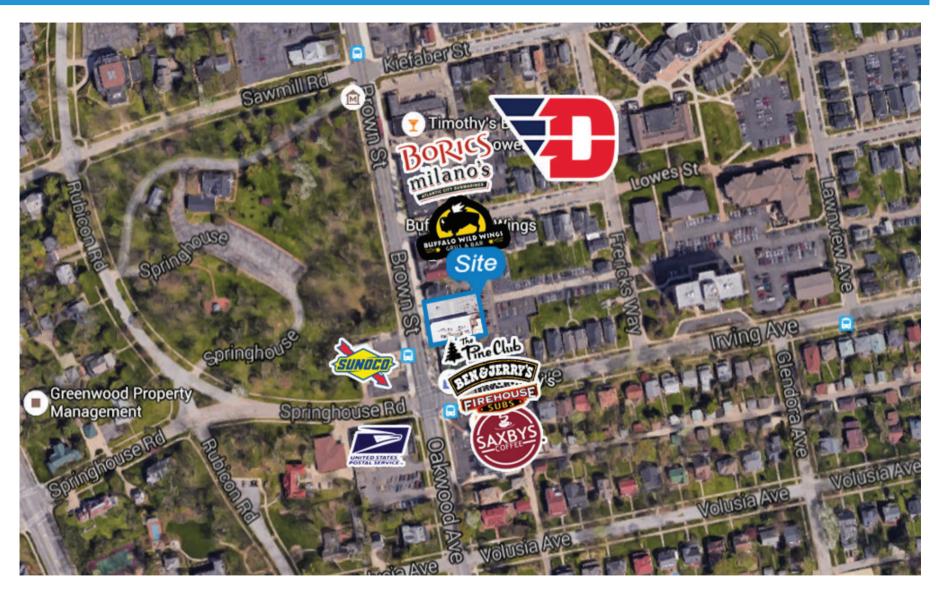

## 1916 - 1920 Brown Street

- 1st Floor Retail / Office Space
- 5,600+/- sq. ft. available. (could be divided)
- Close to Miami Valley Hospital
- UD Graduate New Student housing on the 2nd & 3rd floors
- · Located on busy Brown Street, just one block from University of Dayton
- · Adjacent to the famous Pine Club Restaurant
- Conveniently locates to Route 35 and I-75
- Traffic Count 25,000 cars per day

1916 - 1920 Brown Street, Dayton, Ohio 45409

The information submitted herein is not guaranteed. Although obtained from reliable sources, it is subject to errors, omissions, prior sale and withdrawal from the market without notice.