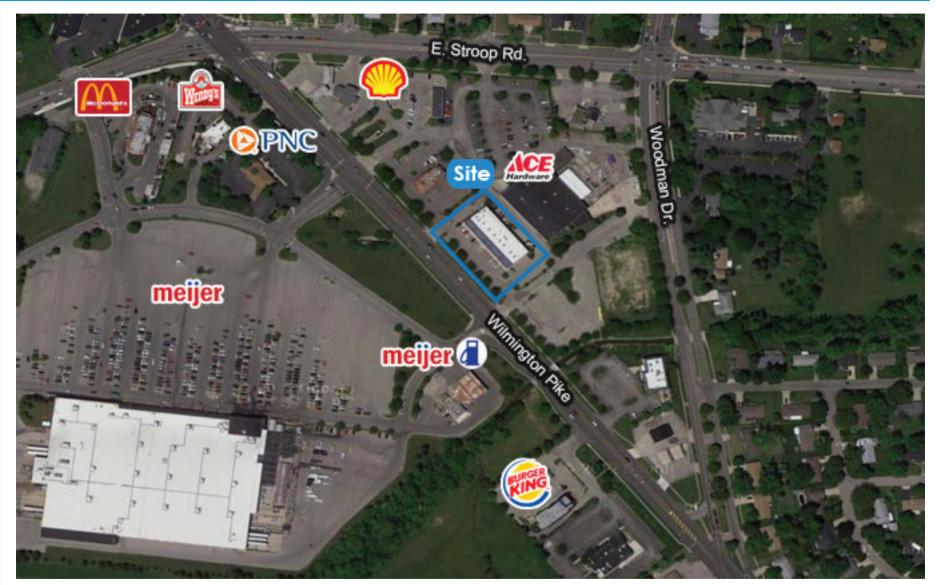

#### Triangle Center, Wilmington Pk.

- 1,462 SF AVAILABLE
- **EXCELLENT VISIBILITY and accessibility**
- HIGH TRAFFIC VOLUME, over 31,000 cars per day
- STRONG KETTERING retail trade location
- GREAT TENANT MIX which includes: Supercuts, Jackson Hewitt, Steak Tyme Subs, Check Smart, Orient Spa, NexGen Vapors and Designer Nails
- DENSELY POPULATED AREA WITH NEARLY 90,000 PEOPLE WITHIN 3 MILES

#### Triangle Center, Wilmington Pike, Kettering, OH 45440