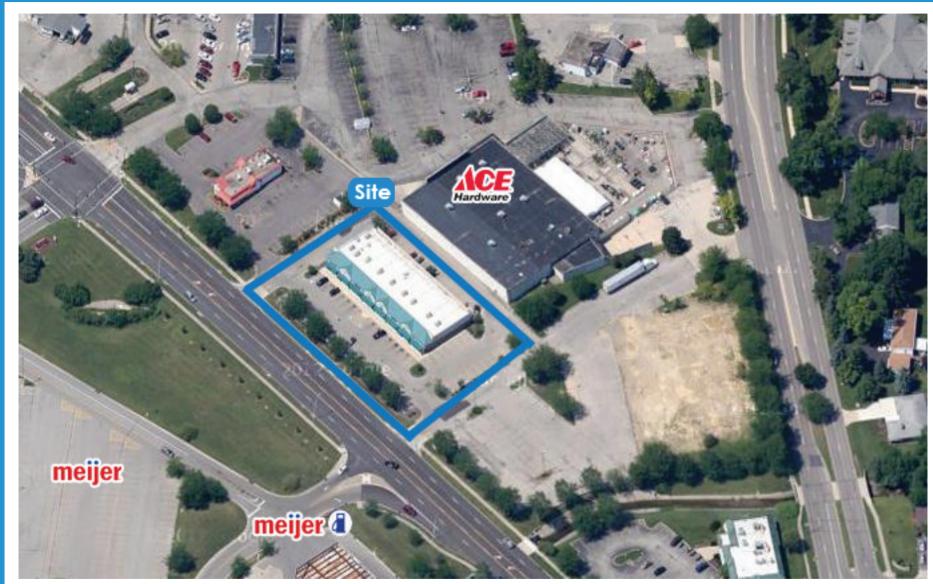

#### Triangle Center, Wilmington Pk.

- 1,462 SF AVAILABLE
- **EXCELLENT VISIBILITY and accessibility**
- HIGH TRAFFIC VOLUME, over 31,000 cars per day
- STRONG KETTERING retail trade location
- GREAT TENANT MIX which includes: Supercuts, Jackson Hewitt, Steak Tyme Subs, Check Smart, Orient Spa, NexGen Vapors and Designer Nails
- DENSELY POPULATED AREA WITH NEARLY 90,000 PEOPLE WITHIN 3 MILES

### Triangle Center, Wilmington Pike, Kettering, OH 45440