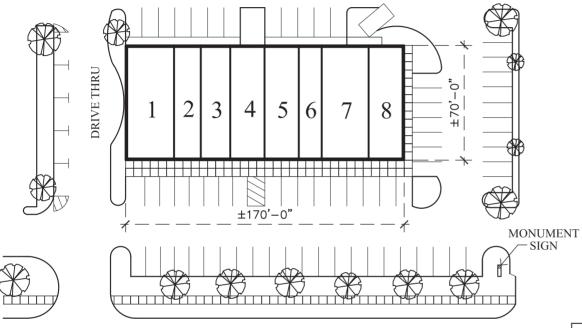

#### Triangle Center, Wilmington Pike, Kettering, OH 45440

WILMINGTON PIKE

| TRL   | UL HOWE                    |         |
|-------|----------------------------|---------|
| SPACE | TENANT                     | SIZE    |
| 1     | STEAK THYME SUBS           | 2073 SF |
| 2     | DESIGNER NAILS             | 1141 SF |
| 3     | SUPER CUTS                 | 1260 SF |
| 4     | NEXGEN VAPORS              | 1462 SF |
| 5     | AVAILABLE                  | 1462 SF |
| 6     | ORIENT SPA                 | 1000 SF |
| 7     | CHECK\$MART                | 2000 SF |
| 8     | JACKSON HEWITT TAX SERVICE | 1500 SF |