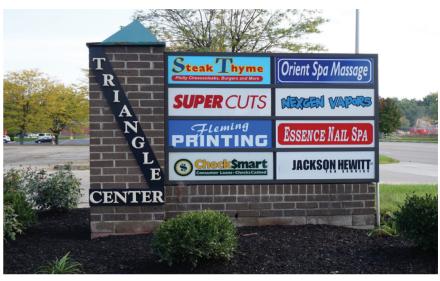

#### Triangle Center, Wilmington Pk.

- 1,462 SF AVAILABLE
- **EXCELLENT VISIBILITY and accessibility**
- HIGH TRAFFIC VOLUME, over 31,000 cars per day
- STRONG KETTERING retail trade location
- GREAT TENANT MIX which includes: Supercuts, Jackson Hewitt, Steak Tyme Subs, Check Smart, Orient Spa, NexGen Vapors and Designer Nails
- DENSELY POPULATED AREA WITH NEARLY 90,000 PEOPLE WITHIN 3 MILES