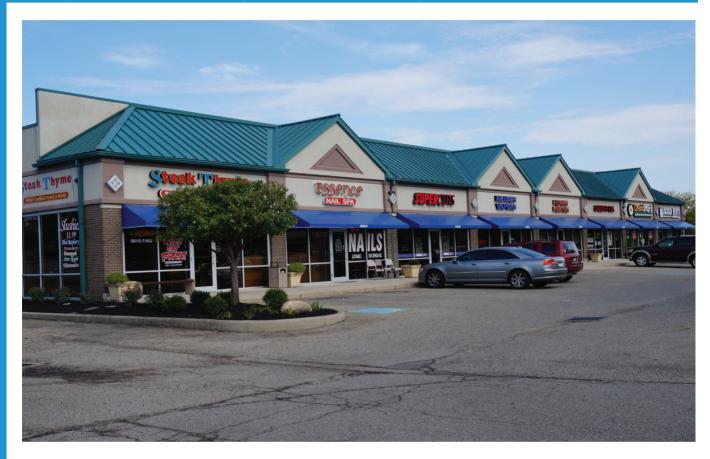

#### Triangle Center, Wilmington Pk.

- 1,462 SF AVAILABLE
- **EXCELLENT VISIBILITY and accessibility**
- HIGH TRAFFIC VOLUME, over 31,000 cars per day
- STRONG KETTERING retail trade location
- GREAT TENANT MIX which includes: Supercuts, Jackson Hewitt, Steak Tyme Subs, Check Smart, Orient Spa, NexGen Vapors and Designer Nails
- DENSELY POPULATED AREA WITH NEARLY 90,000 PEOPLE WITHIN 3 MILES