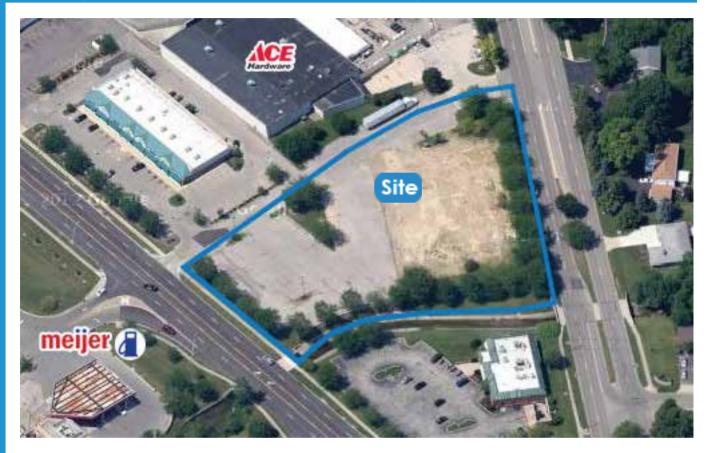

## Wilmington Pk. & Woodman Dr.

- BUILD TO SUIT OPPORTUNITY for 2.3 +/acre parcel
- EXCELLENT VISIBILITY and accessibility
- HIGH TRAFFIC VOLUME, over 31,000 cars per day
- STRONG KETTERING retail trade location
- PROPERTY OFFERS FRONTAGE on both Wilmington Pike and Woodman Drive
- DENSELY POPULATED AREA WITH NEARLY 90,000 PEOPLE WITHIN 3 MILES