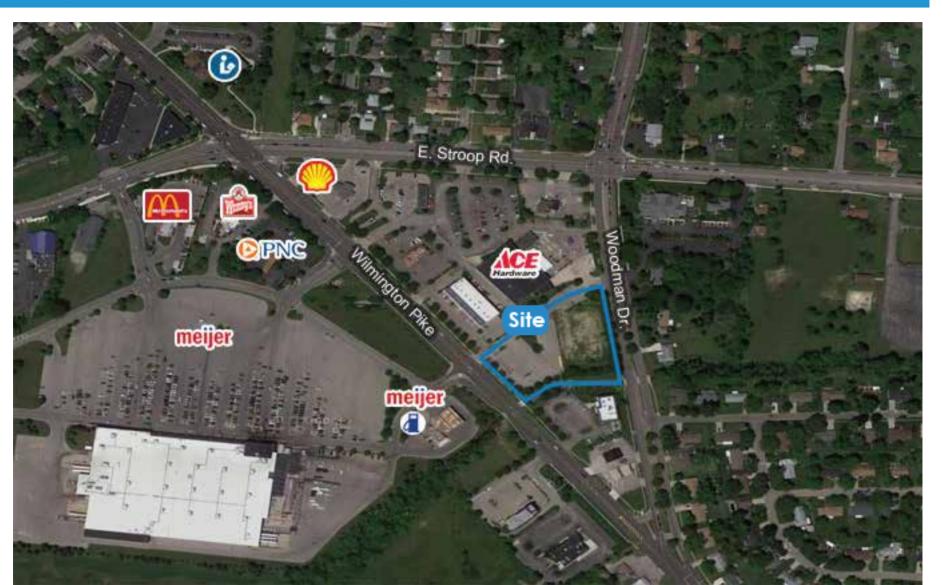

## Wilmington Pk. & Woodman Dr.

- BUILD TO SUIT OPPORTUNITY for 2.3 +/acre parcel
- EXCELLENT VISIBILITY and accessibility
- HIGH TRAFFIC VOLUME, over 31,000 cars per day
- STRONG KETTERING retail trade location
- PROPERTY OFFERS FRONTAGE on both Wilmington Pike and Woodman Drive
- DENSELY POPULATED AREA WITH NEARLY 90,000 PEOPLE WITHIN 3 MILES